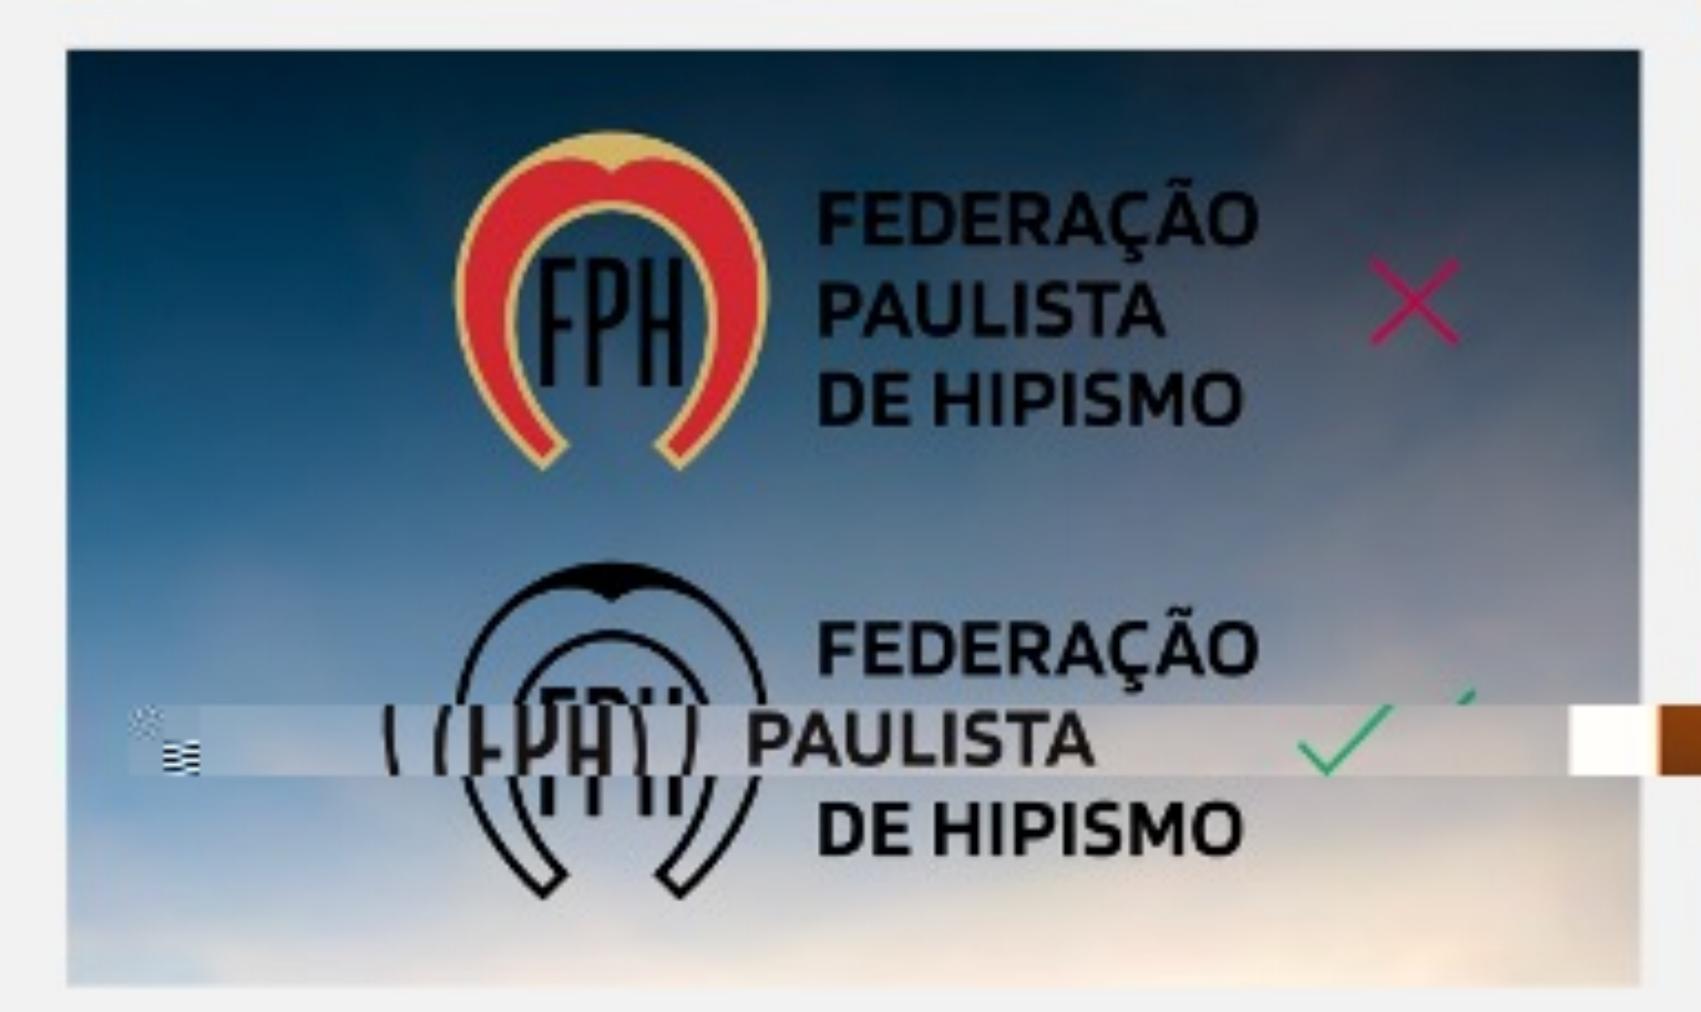

códigos Pantone e CMYK. Para peças digitais, os padrões RGB e Hexadecimal.

É importante notar que as cores sofrem uma variação da manifestação ONLINE para a OFFLINE, já que telas emitem luz própria e, por isso, alcançam tons que uma impressão à tinta não é capaz de reproduzir.

A paleta **FPH** é composta por quatro cores.

Sombras e luzes de cada cor também podem ser utilizadas caso seja necessário (como no desenvolvimento de botões, linhas e ícones de sites/aplicativos ou na construção de gráficos).



Confidential - Not for Public Consumption or Distribution

voadora

### **APLICAÇÕES COLORIDAS**









### APLICAÇÕES EM PRETO E BRANCO





### PRETO EM PEQUENAS ÁREAS



**PRETO "CHAVE"** CMYK 0, 0, 0, 100

### PRETO EM GRANDES ÁREAS



**PRETO "CALÇADO"** CMYK 30, 20, 20, 100











### KANIT

## ABCDEFGHIJKLMNOPRSTUVWXYZÇ abcdefghijklmnoprstuvwxyzç -=+[]{};":',.<>/?~^!@#\$%^&\*() 1234567890 \_

### Arial\*

ABCDEFGHIJKLMNOPRSTUVWXYZÇ abcdefghijklmnoprstuvwxyzç -=+[]{};":',.<>/?~^!@#\$%^&\*() 1234567890

Confidential - Not for Public Consumption or Distribution

#### TÍTULOS

RECOMENDAÇÃO: kanit extra light

Um peso que chama atenção sem perder a elegância.

#### SUBTÍTULOS

RECOMENDAÇÃO: kanit bold

Um peso que proporciona leituras mais longas sem dificuldade.

#### TEXTOS CORRIDOS

RECOMENDAÇÃO: kanit regular e bold

Um peso que proporciona leituras mais longas sem dificuldade.

### ESPORTE, CORAGEM E SUPERAÇÃO.

### Para atletas que buscam superar seus desafios.

A Federação Paulista de Hipismo, também designada pelas iniciais FPH, é uma associação civil, sem