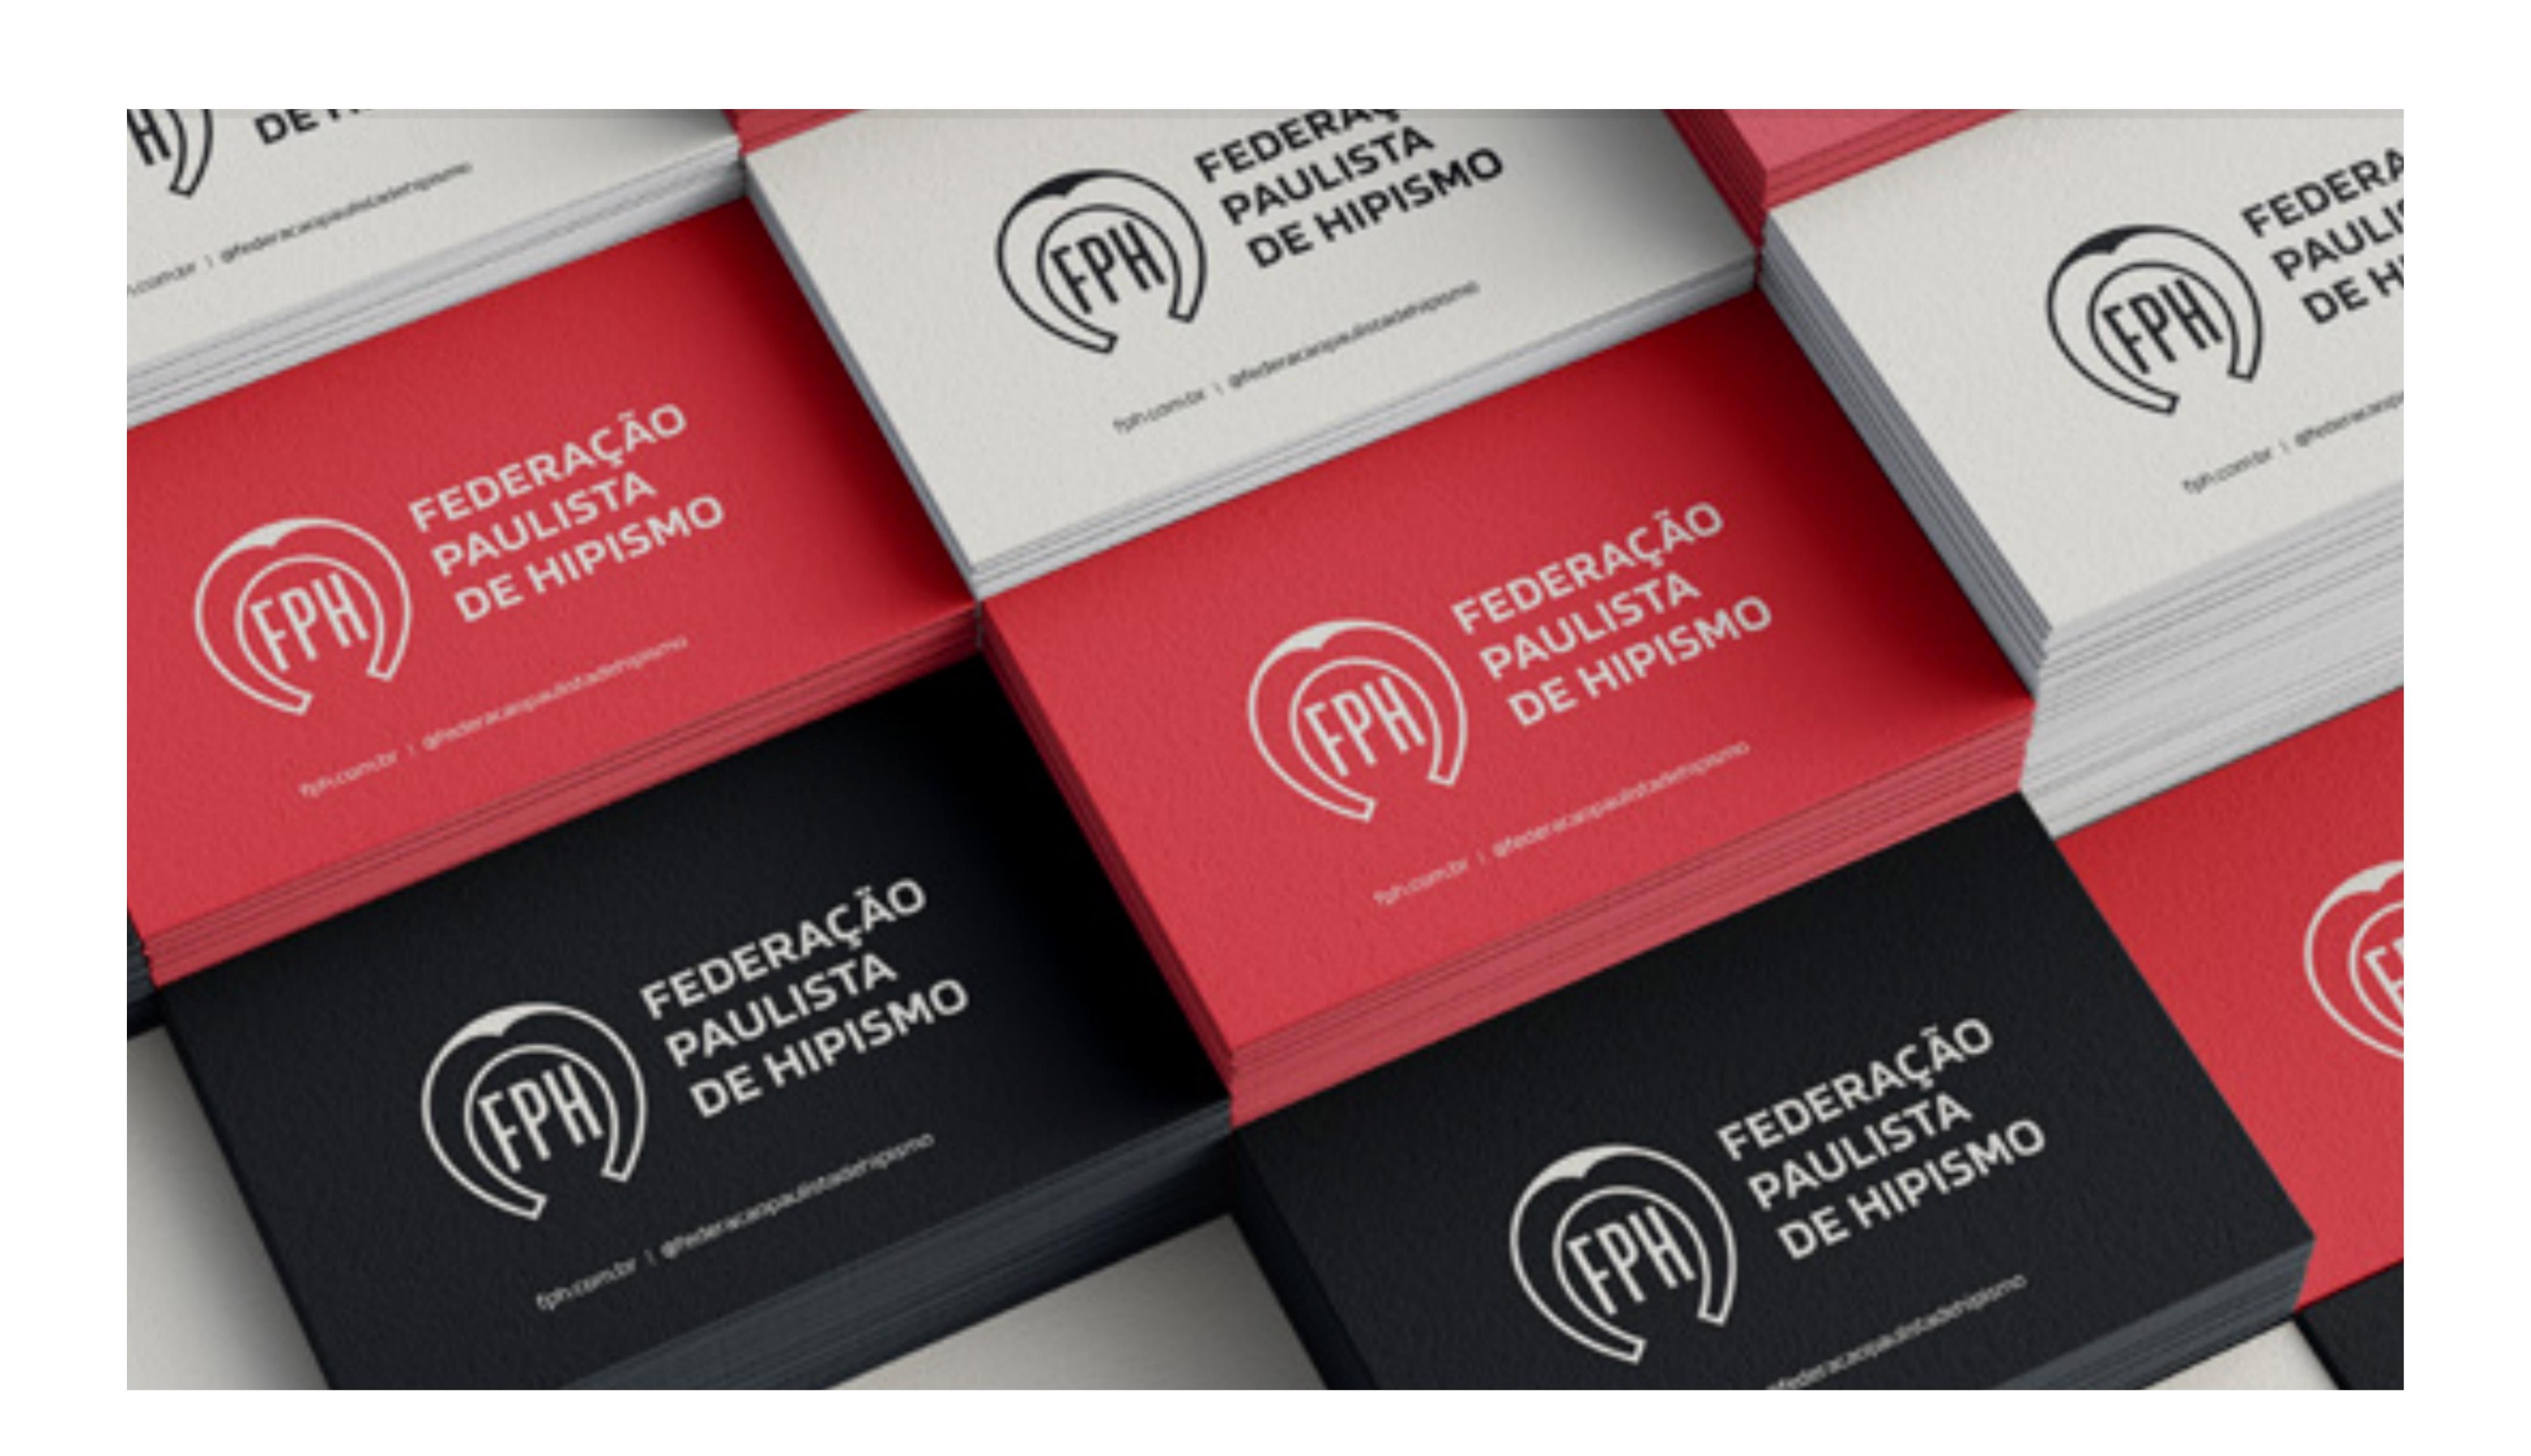

#### CORES

### proporção de uso

A paleta de cores é um dos mais poderosos artifícios de uma identidade visual.

A correta representação de cada tom se faz possível através de padrões mundiais: para cada tipo de veículo, existe um padrão. Para impressos, são usados os códigos Pantone e CMYK. Para peças digitais, os padrões RGB e Hexadecimal.

É importante notar que as cores sofrem uma variação da manifestação ONLINE para a OFFLINE, já que telas emitem luz própria e, por isso, alcançam tons que uma impressão à tinta não é capaz de reproduzir.

A paleta **FPH** é composta por quatro cores.

Sombras e luzes de cada cor também podem ser utilizadas caso seja necessário (como no desenvolvimento de botões, linhas e ícones de sites/aplicativos ou na construção de gráficos).