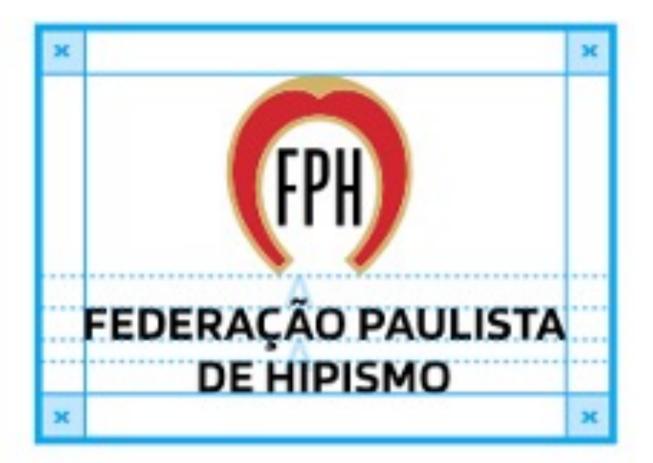

#### GRADE DE SEGURANÇA

x = metade da altura do "F"

tetuer adipiscing elit, sed diam nonummy nibh euismod tincidunt ut laoreet dolore magna aliquam erat volutpat. Ut wisi enim ad minim veniam, quis nostrud exerci tation ullamcorper suscipit lobortis nisl ut aliquip ex ea

lobortis. tetuer adipiscing elit, sed diam nonummy nibh euismod tincidunt ut laoreet dolore magna aliquam erat volutpat. tetuer adipiscing elit, sed diam nonummy nibh euismod tincidunt ut laoreet dolore magna aliquam erat.