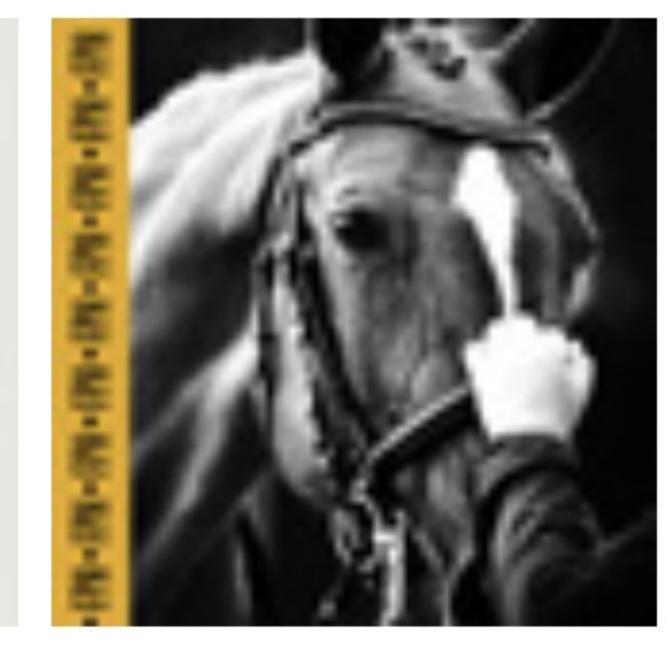

heça os competidores da Taça Iniciantes | FPH 2024



Na temporada 2024, o ranking do Julgamento Técnico, que corre em paralelo ao julgamento tradicional das provas, baseado nos tempos e faltas, teve sete etapas. Mais uma vez, a última etapa foi realizada durante os Jogos Equestres Paulistas, na Sociedade Hípica Paulista.

Após uma temporada intensa e altamente competitiva, marcada pelo crescente número de participantes nas categorias de Salto Iniciante e pelo nível técnico cada vez mais elevado, as campeãs de 2024 precisaram se superar para conquistar as melhores notas dos juízes e garantir o título. A premiação será entregue na Festa do Troféu Eficiência, em data a ser divulgada.





RANKINGS TROFÉU
EFICIÊNCIA FPH 2024

www.fph.com.br











### TAÇA FPH INICIANTE 2025































## PAULISTA DE SENIOR TOP 2025



BUSINESS NAME



BUSINESS NAME



BUSINESS NAME



BUSINESS NAME



BUSINESS NAME



BUSINESS NAME



BUSINESS NAME



BUSINESS NAME



BUSINESS NAME



BUSINESS NAME



BUSINESS NAME

Confidential - Not for Public Consumption or Distribution



BUSINESS NAME



BUSINESS NAME



BUSINESS NAME







## PAULISTA DE SENIOR ESPECIAL 2025



BUSINESS NAME



BUSINESS NAME



BUSINESS NAME



BUSINESS NAME



BUSINESS NAME



BUSINESS NAME



BUSINESS NAME



BUSINESS NAME



BUSINESS NAME



BUSINESS NAME



BUSINESS NAME

Confidential - Not for Public Consumption or Distribution



BUSINESS NAME



BUSINESS NAME



BUSINESS NAME







## PAULISTA DEJOVEMCAVALEIRO 2025



BUSINESS NAME



BUSINESS NAME



BUSINESS NAME



BUSINESS NAME



BU