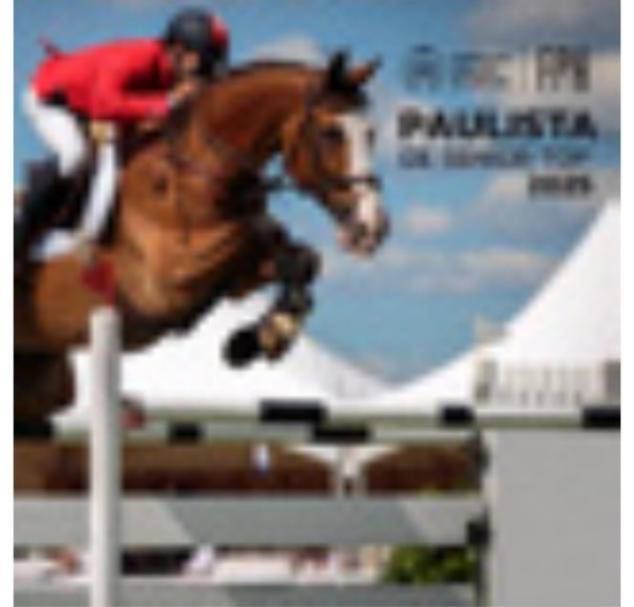

competidores da Taça Iniciantes | FPH 2024



Na temporada 2024, o ranking do Julgamento Técnico, que corre em paralelo ao julgamento tradicional das provas, baseado nos tempos e faltas, teve sete etapas. Mais uma vez, a última etapa foi realizada durante os Jogos Equestres Paulistas, na Sociedade Hípica Paulista.

Após uma temporada intensa e altamente competitiva, marcada pelo crescente número de participantes nas categorias de Salto Iniciante e pelo nível técnico cada vez mais elevado, as campeãs de 2024 precisaram se superar para conquistar as melhores notas dos juízes e garantir o título. A premiação será entregue na Festa do Troféu Eficiência, em data a ser divulgada.





RANKINGS TROFÉU
EFICIÊNCIA FPH 2024

www.fph.com.br











### TAÇA FPH INICIANTE 2025































## PAULISTA DE SENIOR TOP 2025



BUSINESS NAME



BUSINESS NAME



BUSINESS NAME



BUSINESS NAME



BUSINESS NAME



BUSINESS NAME



BUSINESS NAME



BUSINESS NAME



BUSINESS NAME



BUSINESS NAME



BUSINESS NAME

Confidential - Not for Public Consumption or Distribution



BUSINESS NAME



BUSINESS NAME



BUSINESS NAME







## PAULISTA DE SENIOR ESPECIAL 2025



BUSINESS NAME



BUSINESS NAME



BUSINESS NAME



BUSINESS NAME



BUSINESS NAME



BUSINESS NAME



BUSINESS NAME



BUSINESS NAME



BUSINESS NAME



BUSINESS NAME



BUSINESS NAME

Confidential - Not for Public Consumption or Distribution



BUSINESS NAME



BUSINESS NAME



BUSINESS NAME







## PAULISTA DEJOVEMCAVALEIRO 2025



BUSINESS NAME



BUSINESS NAME



BUSINESS NAME



BUSINESS NAME



BUSINESS N